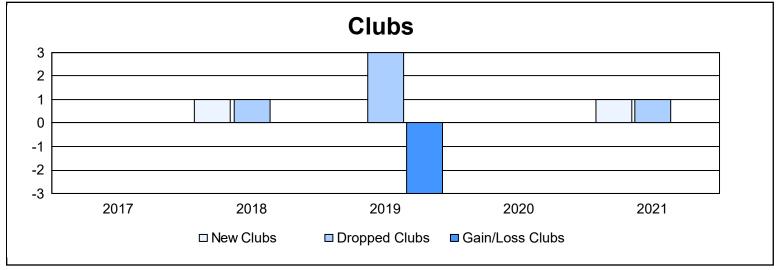

District 27 C1 As of June 2021 Cumulative

| Year      | New<br>Clubs | Dropped<br>Clubs | Gain/<br>Loss<br>Clubs | New<br>Members | Charter<br>Members | Reinstate<br>Members | Transfer<br>Members | Total<br>Member<br>Added | Total<br>Members<br>Dropped | Gain/<br>Loss<br>Members |
|-----------|--------------|------------------|------------------------|----------------|--------------------|----------------------|---------------------|--------------------------|-----------------------------|--------------------------|
| 2016-2017 | 0            | 0                | 0                      | 148            | 0                  | 2                    | 3                   | 153                      | 123                         | 30                       |
| 2017-2018 | 1            | 1                | 0                      | 80             | 21                 | 0                    | 5                   | 106                      | 191                         | -85                      |
| 2018-2019 | 0            | 3                | -3                     | 90             | 0                  | 2                    | 6                   | 98                       | 140                         | -42                      |
| 2019-2020 | 0            | 0                | 0                      | 67             | 0                  | 1                    | 2                   | 70                       | 113                         | -43                      |
| 2020-2021 | 1            | 1                | 0                      | 80             | 14                 | 3                    | 12                  | 109                      | 145                         | -36                      |
| Average   | 0            | 1                | -1                     | 93             | 7                  | 2                    | 6                   | 107                      | 142                         | -35                      |